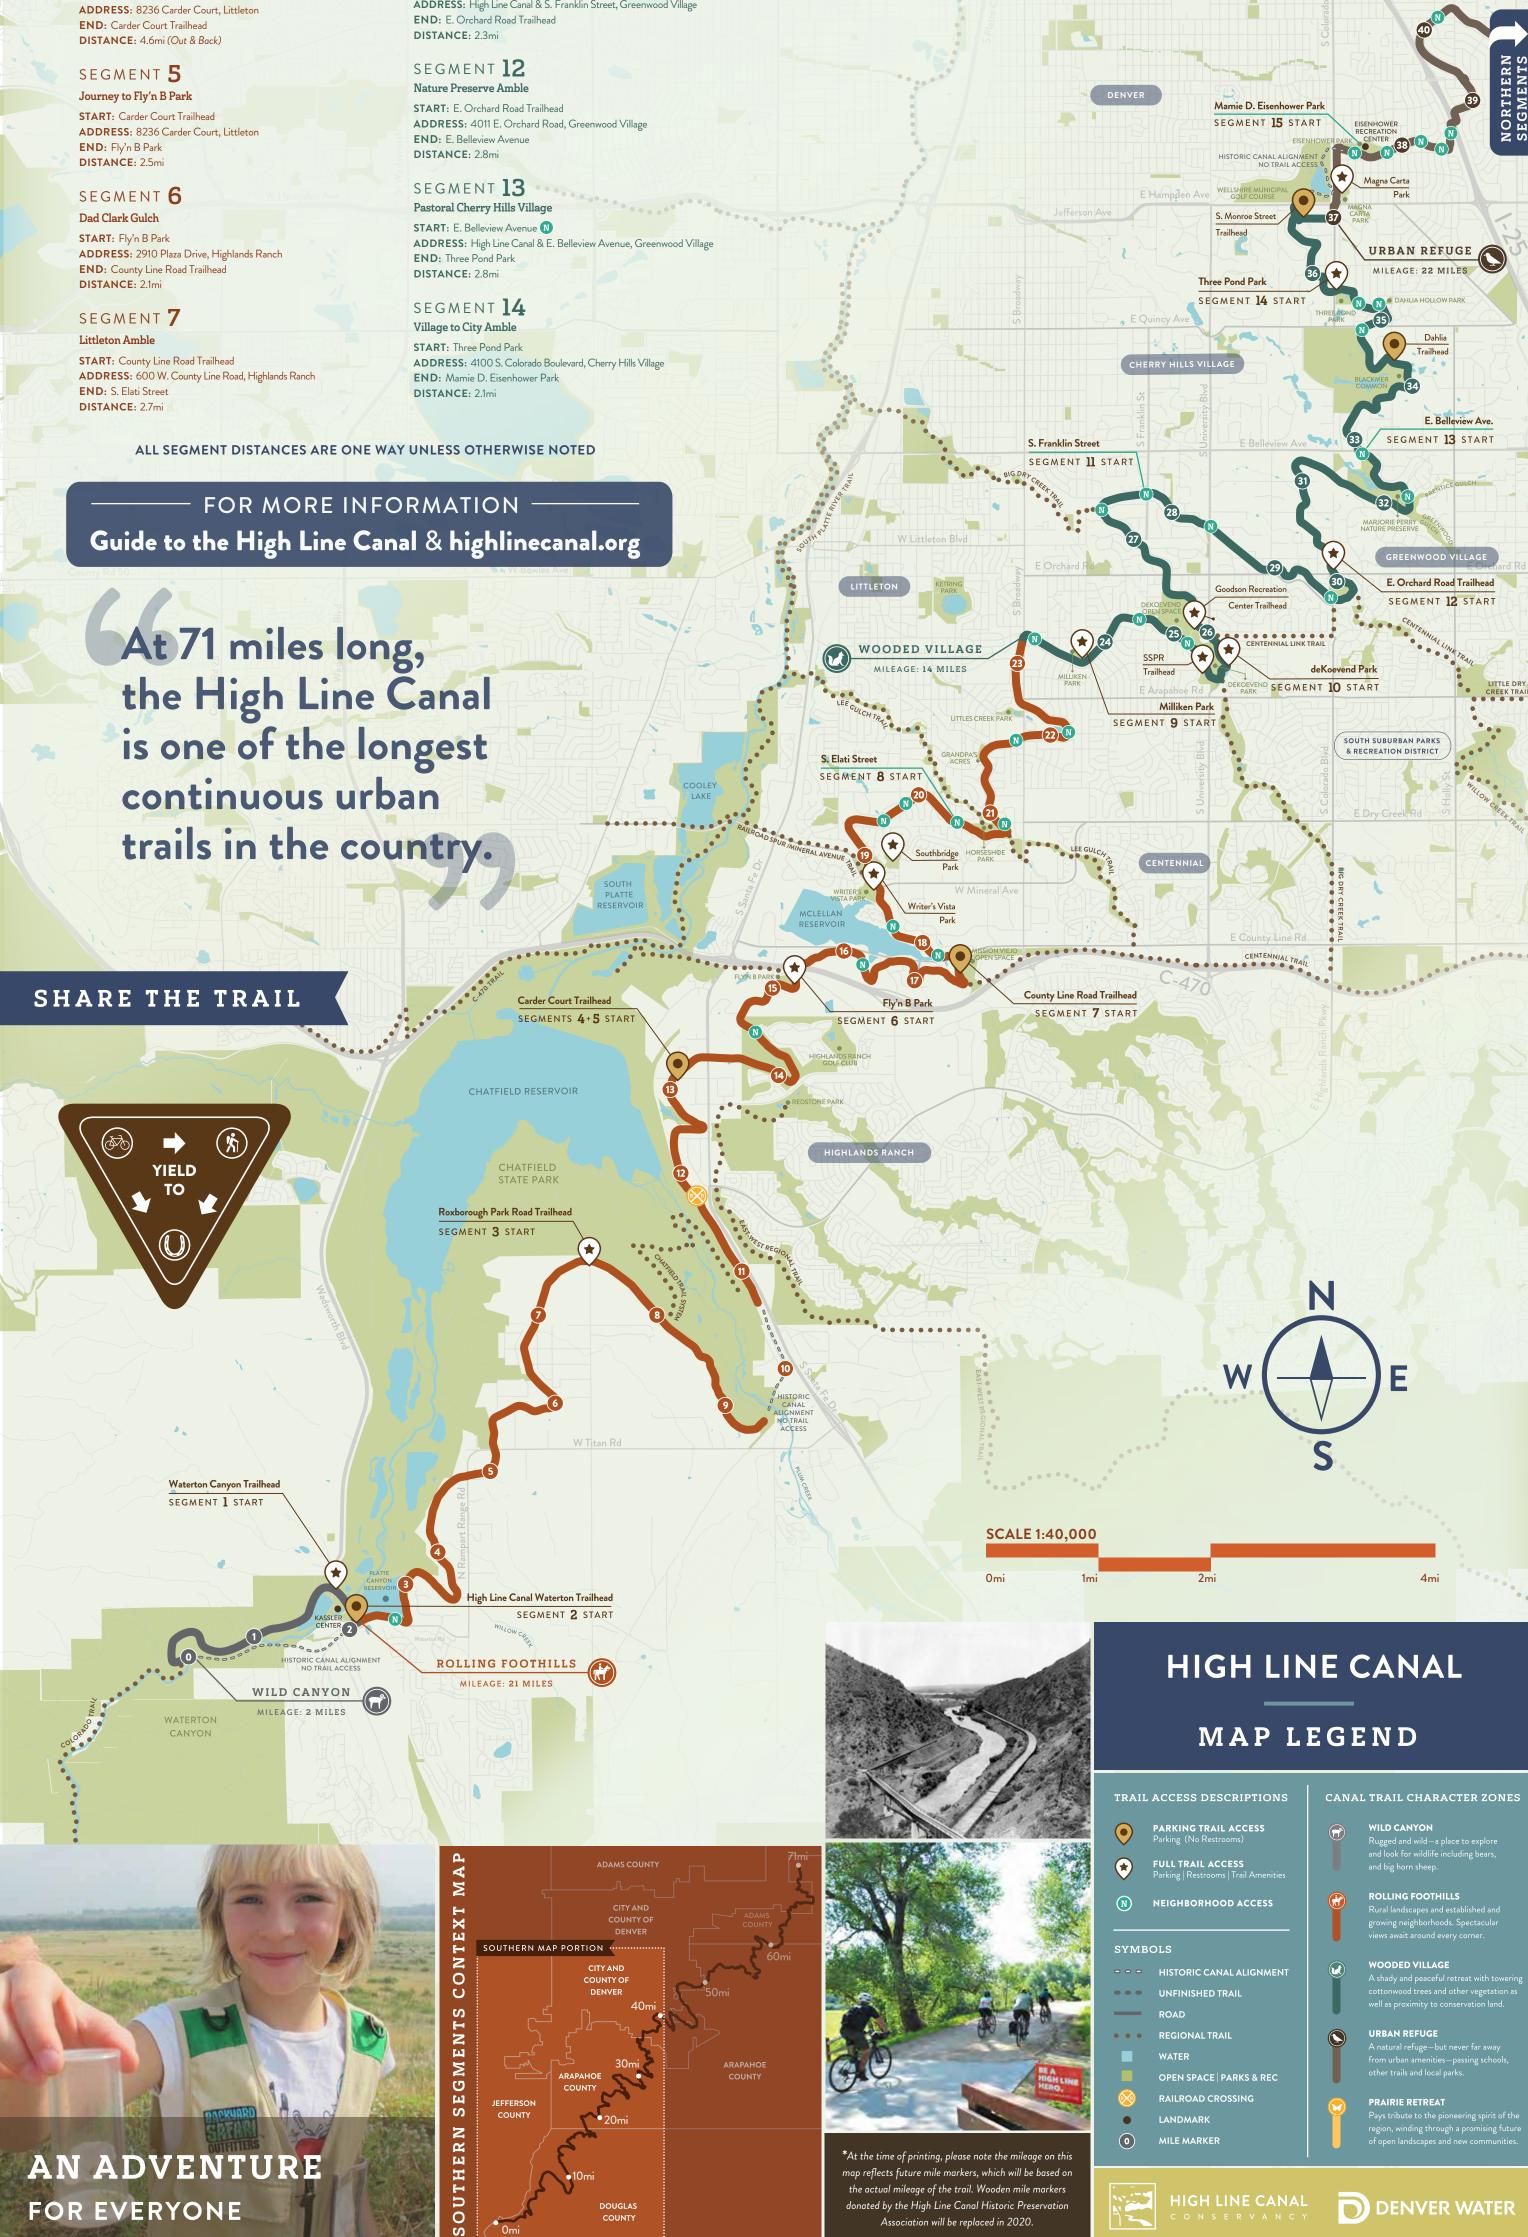

## SOUTHERN SEGMENTS

71 miles meandering through the diverse physical and social mosaic of the region, experiencing the High Line Canal means connecting with nature and communities. The High Line Canal is one of the longest and most spectacular linear parks in the nation. It spans 11 governmental jurisdictions

from Waterton Canyon in Douglas County to far north Aurora. Its Cottonwood banks weave through residential neighborhoods, public parks, golf courses, cemeteries, commercial and industrial lands, and over and under urban thruways, all while offering those traveling its banks a slice of nature in the city.

-25

FOR MORE

INFORMATION

**HIGHLINECANAL.ORG** 

 $\bigcirc$ 

## SEGMENT ]

The Canal's Beginning in Waterton Canyon

GH LINE C

OMMUNITIES - CON

TRAIL MAP

START: Waterton Canyon Trailhead ADDRESS: Waterton Road, Littleton END: Waterton Canyon Trailhead DISTANCE: 3.8mi (Out & Back)

## SEGMENT 2

### The Trail's Beginning

START: High Line Canal Waterton Trailhead ADDRESS: High Line Canal & Waterton Road, Littleton END: Roxborough Park Road Trailhead DISTANCE: 5.2mi

## SEGMENT 3

## **Plum Creek Break**

START: Roxborough Park Road Trailhead ADDRESS: 11498 Roxborough Park Road, Littleton END: Roxborough Park Road Trailhead DISTANCE: 4.2mi (Out & Back)

## SEGMENT 4

### **Chatfield & Front Range Views**

START: Carder Court Trailhead

## SEGMENT 8

South Broadway Connection START: S. Elati Street 🚺 ADDRESS: High Line Canal & S. Elati Street, Littleton END: Milliken Park DISTANCE: 3.4mi

## SEGMENT 9

Milliken Park START: Milliken Park ADDRESS: 6445 S. Clarkson Street, Centennial **END:** deKoevend Park DISTANCE: 1.7mi

## SEGMENT 10

deKoevend Park

**START:** deKoevend Park ADDRESS: 6301 S. University Boulevard, Centennial END: S. Franklin Street DISTANCE: 3.1mi

## SEGMENT 11

Greenwood Village Amble START: S. Franklin Street N ADDRESS: High Line Canal & S. Franklin Street, Greenwood Village

END: E. Belleview Avenue DISTANCE: 2.8mi

# **DISCOVER THE**

**MILES 1-40** 

# **HIGH LINE CANAL**